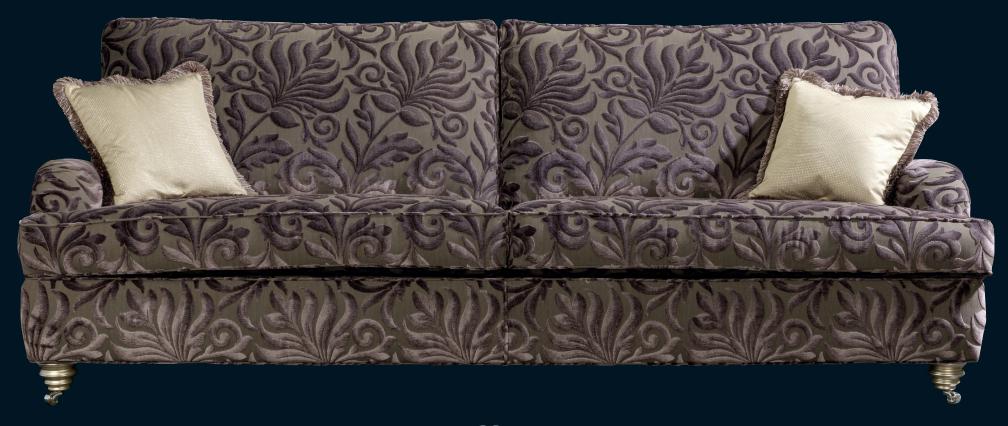

## Tiffany

The beautiful overall curvature of Tiffany adds to the elegance and will attract many admiring glances during the course of an evening party. Each piece is individually hand cut and then tailored by a single bench trained craftsman and accurately lock stitched by our quality trained seamstresses to produce an attractive, luxurious and contoured piece of the finest quality. The model consists of hardwood frame glued screwed and dowelled, full mesh top spring throughout. A choice of cushion interiors available, from sumptuous Dacron, luxurious duck feather or strata reflex foam. Scatter cushions are duck feather as standard with the option of fibre. Also available as a cushion back.

Tiffany 3.5 Seater (Shown on facing page)
Main body GD 9987
Scatter cushions shown
2 x small S 10239 ruche

Tiffany 2.5 Seater
Main body GD 9997
Scatter cushions shown
1 x jumbo GD 9987 / GD 9997 ruche
2 x jumbo GD 10007 ruche
2 x large S 10239 ruche
2 x small GD 9987 / GD 9997 self piped