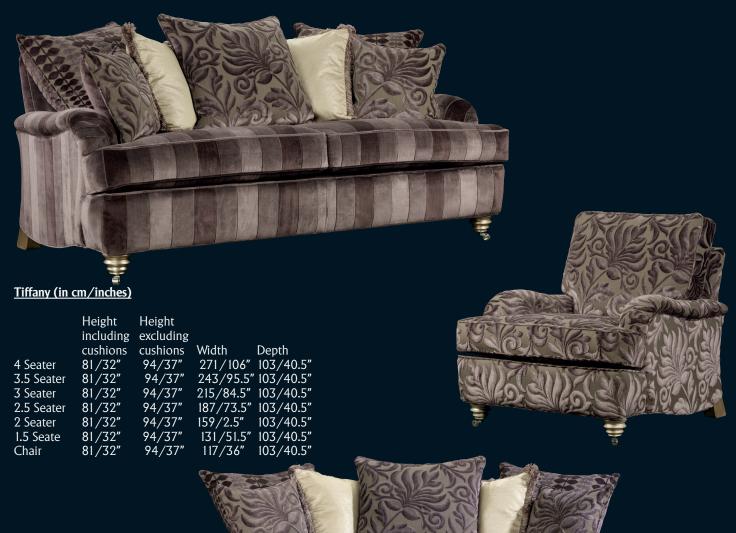

Tiffany 3.5 Seater (Shown on facing page)
Main body GD 9987
Scatter cushions shown
2 x small S 10239 ruche

Tiffany 2.5 Seater
Main body GD 9997
Scatter cushions shown
1 x jumbo GD 9987 / GD 9997 ruche
2 x jumbo GD 10007 ruche
2 x large S 10239 ruche
2 x small GD 9987 / GD 9997 self piped

<u>Tiffany Chair</u> Main body GD 9987

Price Range 10

Wilsthorpe Road, Long Eaton, NG10 3JW, Nottinghamshire

0115 946 4070 www.gascoignedesigns.co.uk

© Dacron is a ® TM of Invista,

All our furniture is manufactured to our high standard specification, however due to our policy of continuous improvement, we reserve the right to both modify and change models without notice. Print colours vary and are not a true representation of actual fabric colour, please request a fabric sample for a more accurate guide. All sizes are approximate and fabric colours may vary between batches.