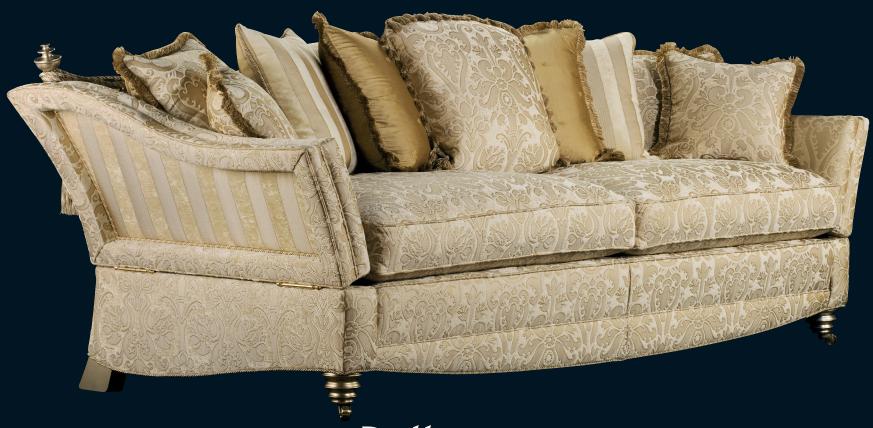

## Bellagio

Truly aspriration, the pure elegance of bellagio is inspring. This sophisticated knole has combined art and luxury to create immediate impact. Artistically tailored by a single bench trained craftsman, individually hand cut and accurately lock stitched by our quality trained seamstresses to produce an attractive and luxurious piece of the finest quality. The model consists of hardwood frame, glued, screwed and dowelled; full coil mesh top spring unit throughout. A choice of cushion interiors avaliable, from sumptuous Dacron®, luxurious duck feather or reflex foam. Scatter cushions are duck feather filled as standard with the option of fibre. Alternative frame finishes avaliable from our show wood gallery.

Bellagio 3.5 seater (shown on facing page)
Wood colour 1 Antique Silver Leaf
Main Body LE30-2
Underarm panel LE31-2
Scatter cushions shown
1 x centre back cushion LE 30-2 tassel fringe
2 x large LE 30-2 ruche
2 x large LE 30-2 cord
2 x large S 10171 ruche
2 x small LE 30-2 ruche
Cord base, seat cushion and outside arm