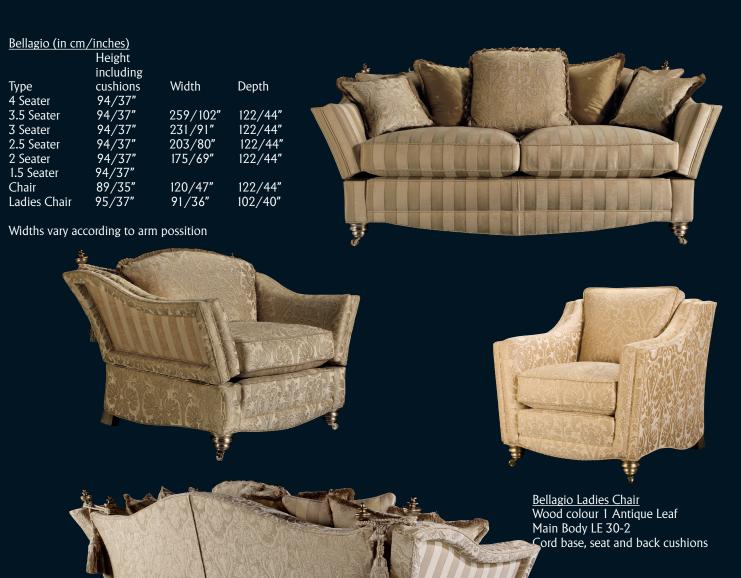

Bellagio 3.5 seater (shown on facing page)
Wood colour 1 Antique Silver Leaf
Main Body LE30-2
Underarm panel LE31-2
Scatter cushions shown
1 x centre back cushion LE 30-2 tassel fringe
2 x large LE 30-2 ruche
2 x large LE 30-2 cord
2 x large S 10171 ruche
2 x small LE 30-2 ruche
Cord base, seat cushion and outside arm

Bellagio 2.5 seater
Wood colour 1 Antique Silver Leaf
Main Body LE 30-2
Underarm panel LE 30-2
1 x centre bach cushion LE 30-2 tassel fringe
2 x large LE 30-2 cord
2 x large S 10171 ruche
2 x small LE 30-2
cord base, seat cushion and outside arm

Bellagio Chair
Wood colour 1 Antique Silver Leaf
Main body LE 30-2
Underarm panel le31-2
Back cushion LE 30-2 ruche
cord base, seat cushion and outside arm

Price Range: J

Wilsthorpe Road, Long Eaton, NG 10 3]W, Nottinghamshire 0115 9464070