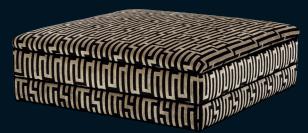

2 x angled GD9493/S10253 piped in GD9464

2 x petite GD9454 piped in GD9464

Kennedy Footstool (upholstered plinth) Main body in GD9454

All pieces piped in GD9464

Price range 9

Whilsthorpe Road, Long Eaton, NG 10 3JW, Nottinghamshire 0115 946 4070 © Dacron is a ® TM of Invista, www.gascoignedesigns.co.uk