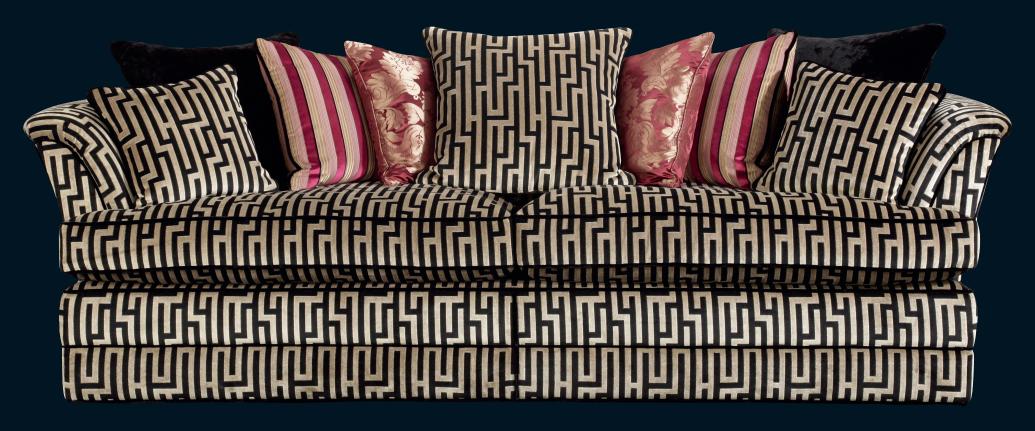

## Savannah

This artistically designed chesterfield is meticulously hand crafted using professional skills handed down over many generations. Each piece individually hand cut and then tailored by a single bench trained craftsman and accurately lock stitched by our quality trained seamstresses to produce an attractive, luxurious and contoured piece of the finest quality. The model consists of hardwood frame glued, screwed and dowelled; full coil mesh top spring unit throughout. A choice of cushion interiors available, from sumptuous Dacron, luxurious duck feather or strata reflex foam. Scatter cushions are duck feather as standard with the option of fibre.

Also available as a corner unit.

Savannah 3.5 Seater hexagonal (upholstered plinth)

(Shown on facing page)

Main body fabric GD9454

Scatter cushions shown

1 x jumbo GD9474/GD9454 piped in GD9464

2 x jumbo GD9464 self piped

2 x large GD9493 piped in GD9464

2 x large \$10253 self piped

2 x small GD9454/GD9464 piped in GD9464

Savannah Hex 1.5 Seater (upholstered plinth)

Main body in GD9454

Scatter cushions shown

1 x jumbo GD9474/GD9454 piped in GD9464