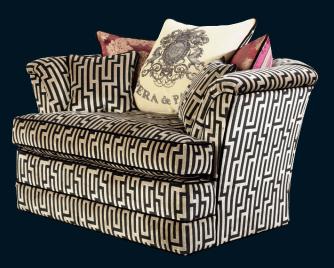

## Savannah

This artistically designed chesterfield is meticulously hand crafted using professional skills handed down over many generations. Each piece individually hand cut and then tailored by a single bench trained craftsman and accurately lock stitched by our quality trained seamstresses to produce an attractive, luxurious and contoured piece of the finest quality. The model consists of hardwood frame glued, screwed and dowelled; full coil mesh top spring unit throughout. A choice of cushion interiors available, from sumptuous Dacron, luxurious duck feather or strata reflex foam. Scatter cushions are duck feather as standard with the option of fibre.

Also available as a corner unit.

Savannah 3.5 Seater hexagonal (upholstered plinth)

(Shown on facing page)

Main body fabric GD9454

Scatter cushions shown

1 x jumbo GD9474/GD9454 piped in GD9464

2 x jumbo GD9464 self piped

2 x large GD9493 piped in GD9464

2 x large \$10253 self piped

2 x small GD9454/GD9464 piped in GD9464

Savannah Hex 1.5 Seater (upholstered plinth)

Main body in GD9454

Scatter cushions shown

1 x jumbo GD9474/GD9454 piped in GD9464