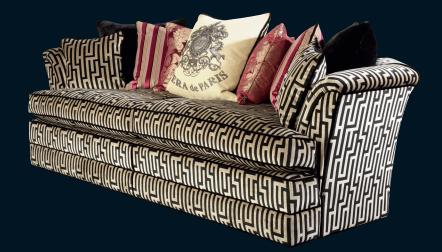

## Savannah

This artistically designed chesterfield is meticulously hand crafted using professional skills handed down over many generations. Each piece individually hand cut and then tailored by a single bench trained craftsman and accurately lock stitched by our quality trained seamstresses to produce an attractive, luxurious and contoured piece of the finest quality. The model consists of hardwood frame glued, screwed and dowelled; full coil mesh top spring unit throughout. A choice of cushion interiors available, from sumptuous Dacron, luxurious duck feather or strata reflex foam. Scatter cushions are duck feather as standard with the option of fibre.

Also available as a corner unit.

Savannah 3.5 Seater hexagonal (upholstered plinth)

(Shown on facing page)

Main body fabric GD9454

Scatter cushions shown

1 x jumbo GD9474/GD9454 piped in GD9464

2 x jumbo GD9464 self piped