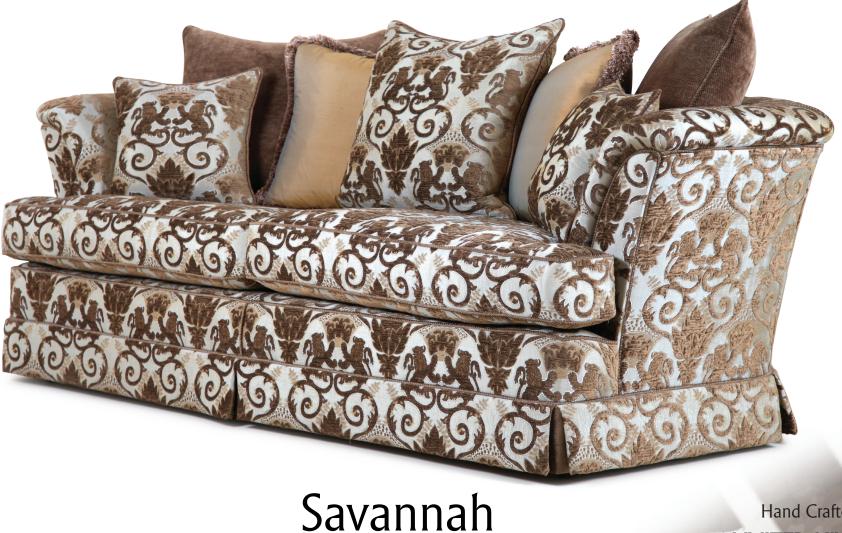

## Savannah

This artistically designed chesterfield is meticulously hand crafted using professional skills handed down over many generations. Each piece is individually hand cut and then tailored by a single bench trained craftsman and accurately lock stitched by our quality trained seamstresses to produce an attractive, luxurious and contoured piece of the finest quality. The model consists of hardwood frame glued, screwed and dowelled; full coil mesh top spring unit throughout. A choice of cushion interiors available, from sumptuous Dacron, luxurious duck feather or strata reflex foam. Scatter cushions are duck feather as standard with the option of fibre.

Also available as a corner unit.

Savannah Hex 3 Seater (Valanced) (Shown on facing page) Main body fabric GD 8775 Scatter cushions shown 1 x jumbo GD 8775 piped 2 x jumbo GD 8795 piped 2 x large S 10181 piped 2 x small GD 8775 piped