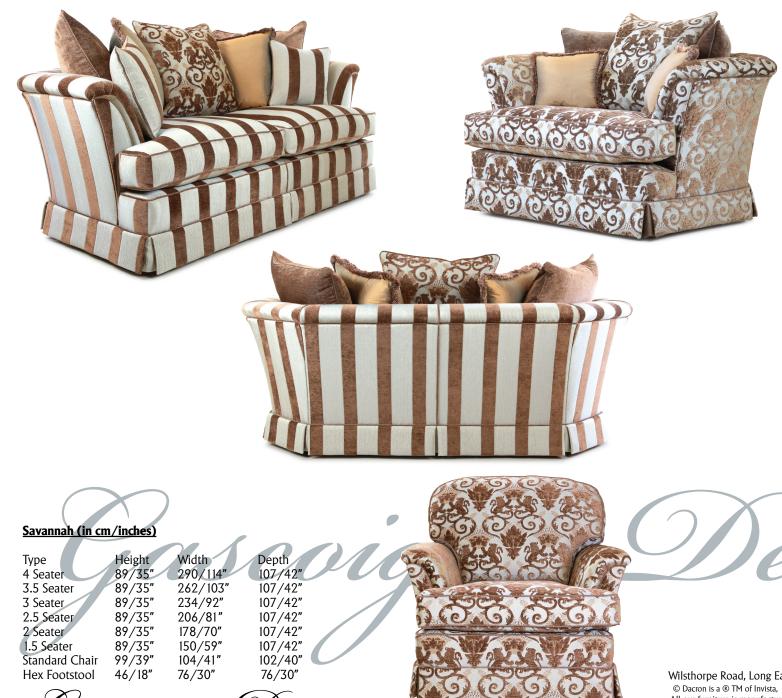

Gascoigne Designs

Hand Crafted In The UNITED KINGDOM 89

Gascoigne Designs

Savannah Standard Chair (Valanced) Main body GD 8775

Also available as a corner unit.

Savannah Hex 3 Seater (Valanced) (Shown on facing page) Main body fabric GD 8775 Scatter cushions shown 1 x jumbo GD 8775 piped 2 x jumbo GD 8795 piped 2 x large S 10181 piped 2 x small GD 8775 piped

Savannah Hex 2.5 Seater (Valanced) Main body GD 8785 1 x jumbo GD 8775 piped 2 x jumbo GD 8795 piped 2 x large S 10181 ruche 2 x small GD 8785 piped

Savannah Hex 1.5 Seater (Valanced) Main body in GD 8775 Scatter cushions shown 1 x jumbo GD 8775 piped 2 x angled GD 8795 piped 2 x petite S 10181 piped

All pieces piped in GD 8795

Price range: 13/J

Wilsthorpe Road, Long Eaton, NG 10 3JW, Nottinghamshire © Dacron is a ® TM of Invista,

0115 946 4070 www.gascoignedesigns.co.uk

All our furniture is manufactured to our high standard specification, however due to our policy of continuous improvement, we reserve the right to both modify and change models without notice. Print colours vary and are not a true representation of actual fabric colour, please request a fabric sample for a more accurate guide. All sizes are approximate and fabric colours may vary between batches.