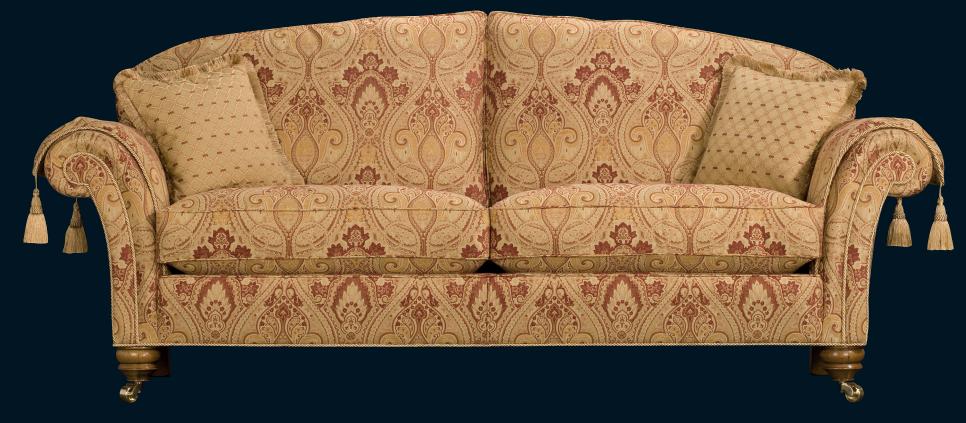

## Raffaelo

The luxurious Raffaelo has a country classic presence and provides a clean tailored finish to this elegant piece. Individually hand cut and then tailored by a single bench trained craftsman and accurately lock stiched by our trained seamstresses to produce an attractive and contoured piece of the finest quality. The model consists of hardwood frame glued, screwed and dowelled; full coil mesh top spring unit throughout. A choice of cushion interiors avaliable, from sumptuous dacron, luxurious duck feather or reflex foam. scatter cushions are duck feather as standard with the option of fibre.

## Raffaelo 3 Seater (Distressed walnut kennedy legs)

(Shown on facing page) Main body LE 205 – 03 Cushion back Scatters cushions shown 2 x Small S 10171 ruche Cord facings and base – seat and back self piped Optional Pair of armpillows LE 205 – 03 corded with key tassels