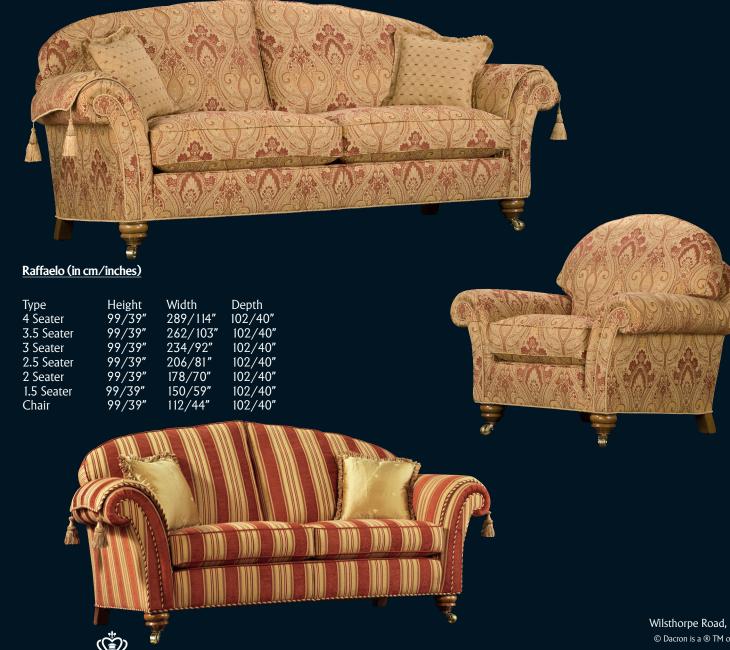

## Raffaelo

The luxurious Raffaelo has a country classic presence and provides a clean tailored finish to this elegant piece. Individually hand cut and then tailored by a single bench trained craftsman and accurately lock stiched by our trained seamstresses to produce an attractive and contoured piece of the finest quality. The model consists of hardwood frame glued, screwed and dowelled; full coil mesh top spring unit throughout. A choice of cushion interiors avaliable, from sumptuous dacron, luxurious duck feather or reflex foam. scatter cushions are duck feather as standard with the option of fibre.

## Raffaelo 3 Seater (Distressed walnut kennedy legs)

(Shown on facing page) Main body LE 205 – 03 Cushion back Scatters cushions shown 2 x Small S 10171 ruche Cord facings and base – seat and back self piped Optional Pair of armpillows LE 205 – 03 corded with key tassels

Raffaelo 2.5 Seater (Distressed walnut kennedy legs) Main body LE 206 – 03 Cushion back Scatters cushions shown 2 x Small S 10171 ruche Cord facings and base – seat and back self piped Optional Pair of armpillows LE 206 – 03 corded with key tassels

Raffaelo Chair (Distressed walnut kennedy legs) Main Body LE 205 – 03 Cushion back Cord facings and base – seat and back self piped

Price Range:10

Wilsthorpe Road, Long Eaton, NG 10 3JW, Nottinghamshire © Dacron is a ® TM of Invista, WW