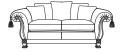

## Medici

The Italian influence on this beautiful hand crafted and opulent piece is instantly apparent. Individually hand cut and then tailored by a single bench trained craftsman and accurately lock stitched by our quality-trained seamstresses to produce an attractive, luxurious and contoured piece of the finest quality. The model consists of hardwood frame glued, screwed and dowelled; full coil mesh top spring unit throughout.

A choice of cushion interiors are available, from sumptuous Dacron®, luxurious duck feather or strata reflex foam. Scatter cushions are duck feather as standard with the option of fibre. Alternative frame finishes are available from our Italian show wood gallery.

2 seater sofa

height width 104/41" 183/72 depth 183/72" 104/41"

1.5 seater sofa

height width depth 104/41" 155/61" 104/41"

standard chair

.orgnt width 104/41" 127'depth 127/50" 104/41" footstool height

width 92/36"