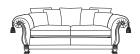

## Medici

The Italian influence on this beautiful hand crafted and opulent piece is instantly apparent. Individually hand cut and then tailored by a single bench trained craftsman and accurately lock stitched by our quality-trained seamstresses to produce an attractive, luxurious and contoured piece of the finest quality. The model consists of hardwood frame glued, screwed and dowelled; full coil mesh top spring unit throughout.

A choice of cushion interiors are available, from sumptuous Dacron®, luxurious duck feather or strata reflex foam. Scatter cushions are duck feather as standard with the option of fibre. Alternative frame finishes are available from our Italian show wood gallery.

heiaht width depth 104/41" 295/116" 104/41"

3.5 seater sofa

height width depth 104/41" 267/105" 104/41"

height 104/41" width depth 239/94" 104/41"

2.5 seater sofa

height width 104/41" 211/83" depth 104/41"