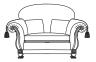

## Medici

The Italian influence on this beautiful hand crafted and opulent piece is instantly apparent. Individually hand cut and then tailored by a single bench trained craftsman and accurately lock stitched by our quality-trained seamstresses to produce an attractive, luxurious and contoured piece of the finest quality. The model consists of hardwood frame glued, screwed and dowelled; full coil mesh top spring unit throughout.

A choice of cushion interiors are available, from sumptuous Dacron®, luxurious duck feather or strata reflex foam. Scatter cushions are duck feather as standard with the option of fibre. Alternative frame finishes are available from our Italian show wood gallery.

2 seater sofa

height width 104/41" 183/72 depth 183/72" 104/41"

1.5 seater sofa

height width depth 104/41" 155/61" 104/41"

standard chair

.orgnt width 104/41" 127'depth 127/50" 104/41" footstool height

width 92/36"