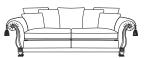

## Medici

The Italian influence on this beautiful hand crafted and opulent piece is instantly apparent. Individually hand cut and then tailored by a single bench trained craftsman and accurately lock stitched by our quality-trained seamstresses to produce an attractive, luxurious and contoured piece of the finest quality. The model consists of hardwood frame glued, screwed and dowelled; full coil mesh top spring unit throughout.

A choice of cushion interiors are available, from sumptuous Dacron®, luxurious duck feather or strata reflex foam. Scatter cushions are duck feather as standard with the option of fibre. Alternative frame finishes are available from our Italian show wood gallery.

heiaht width depth 104/41" 295/116" 104/41"

3.5 seater sofa

height width depth 104/41" 267/105" 104/41"

height 104/41" width depth 239/94" 104/41"

2.5 seater sofa

height width 104/41" 211/83" depth 104/41"