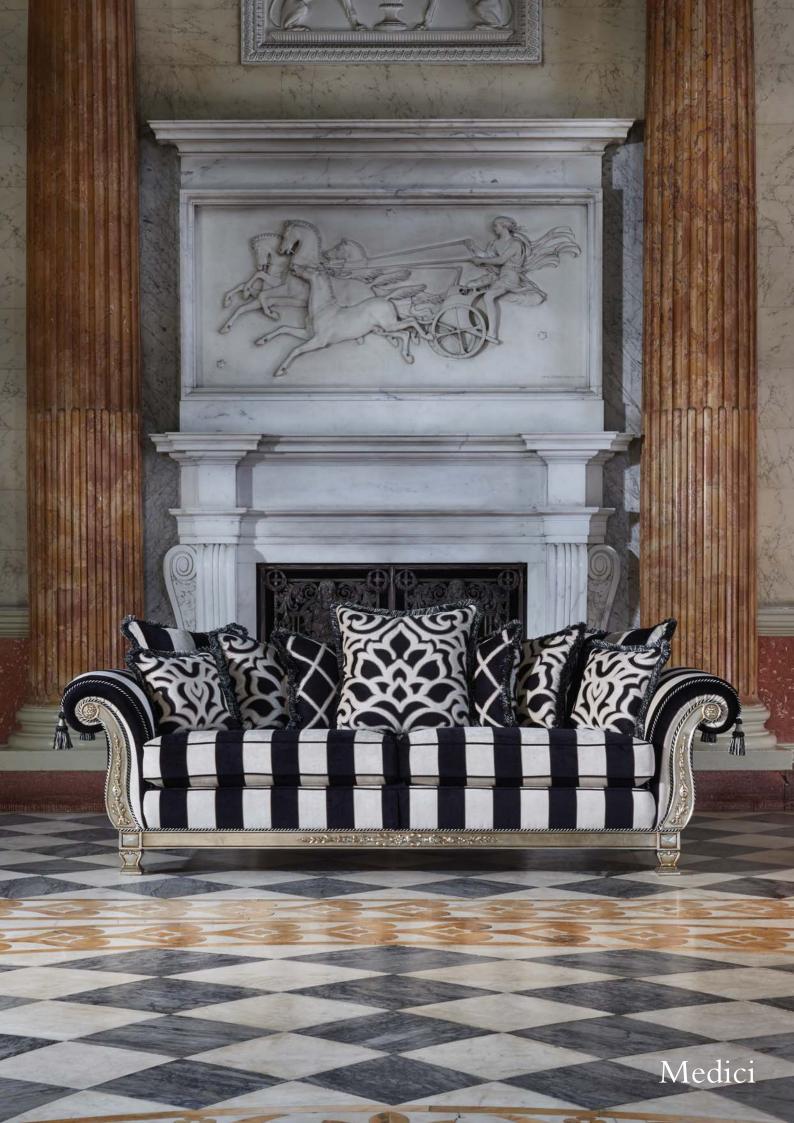

## Medici

The Italian influence on this beautiful hand crafted and opulent piece is instantly apparent. Individually hand cut and then tailored by a single bench trained craftsman and accurately lock stitched by our quality-trained seamstresses to produce an attractive, luxurious and contoured piece of the finest quality. The model consists of hardwood frame glued, screwed and dowelled; full coil mesh top spring unit throughout.

A choice of cushion interiors are available, from sumptuous Dacron®, luxurious duck feather or strata reflex foam. Scatter cushions are duck feather as standard with the option of fibre. Alternative frame finishes are available from our Italian show wood gallery.

## Specification

Frame - hardwood, glued screwed and doweled

Sizes quoted are in centimetres/inches and are approximate.

Wood/paint finish - Antique silver leaf

Decorative wooden facia and base

Suspension - full coil mesh top sprung unit

Back springs - serpentine Arm springs - serpentine

Seat cushions - foam with a fibre wrap Back cushions - fibre when selected

Scatters - duck feather Hand tacked base