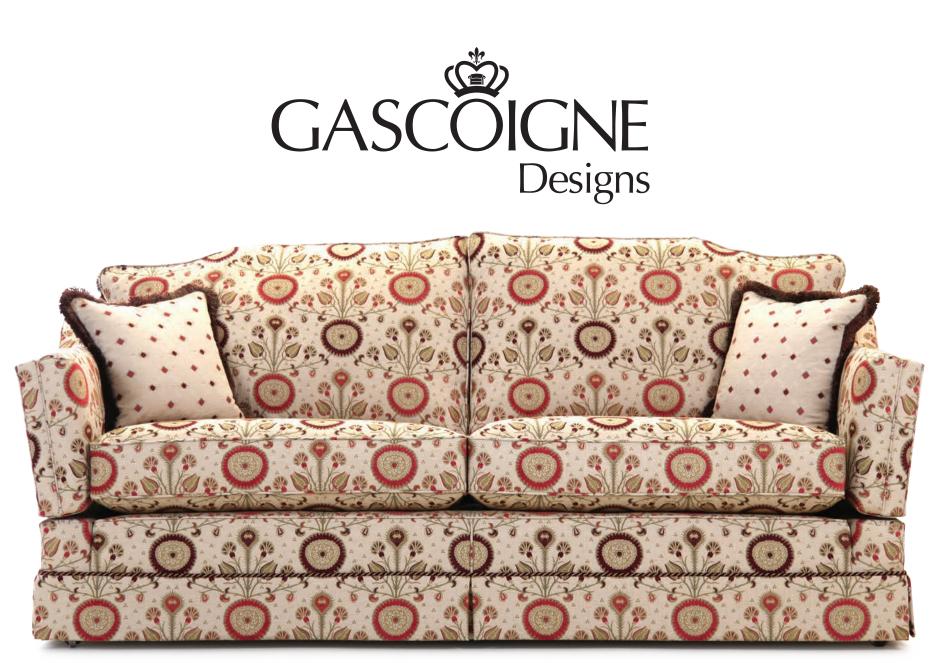

## James

This classic knole design is hand crafted in the time honoured fashion that has made Long Eaton a centre of excellence for hand crafted upholstery for generations. Each piece individually hand cut and then tailored by a single bench trained craftsman and accurately lock stitched by our quality trained seamstresses to produce an attractive, luxurious and contoured piece of the finest quality. The model consists of hardwood frame glued, screwed and dowelled; full coil mesh top spring unit throughout. A choice of cushion interiors available, from sumptuous Dacron, luxurious duck feather or strata reflex foam. Scatter cushions are duck feather as standard with the option of fibre.

#### James Knole 3 seater Valanced

Wood colour Distressed Walnut (Shown on facing page) Main body GD 9883 Formal back cushions shown 2 x small GD 9893 ruche Cord valance

James Knole Chair Main Body GD 9883 Cord valance