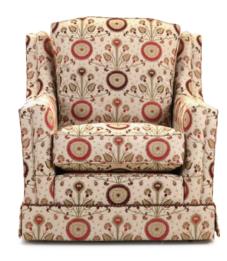

James Wing Chair (Valanced) Main body GD 9883 Cord valance

Harrier Wing Chair (Legs in Distressed Walnut) Main body GD 9883

Price range 10/F

Wilsthorpe Road, Long Eaton, NG 10 3JW, Nottinghamshire © Dacron is a ® TM of Invista, www