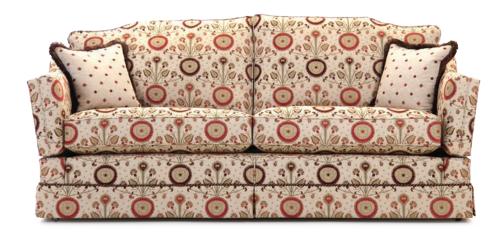

#### James Knole 3 seater Valanced

Wood colour Distressed Walnut (Shown on facing page) Main body GD 9883 Formal back cushions shown 2 x small GD 9893 ruche Cord valance

James Knole Chair Main Body GD 9883 Cord valance