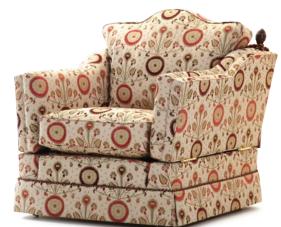

#### James Knole 3 seater Valanced

Wood colour Distressed Walnut (Shown on facing page) Main body GD 9883 Formal back cushions shown 2 x small GD 9893 ruche Cord valance

James Knole Chair Main Body GD 9883 Cord valance