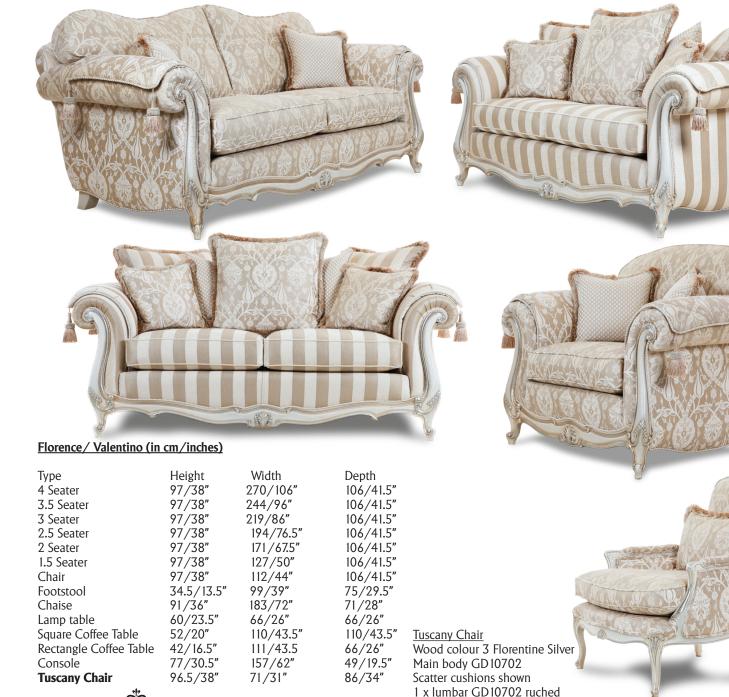

## **Florence**

The Florence, inspired by the elegant renaissance period, extravagantly shows its fine decorative styling. Individually hand cut and then tailored by a single bench trained craftsman and accurately lock stitched by our quality trained seamstresses to produce an attractive, luxurious and contoured piece of the finest quality. The model consists of hardwood frame glued, screwed and dowelled; full coil mesh top spring unit throughout. A choice of cushion interiors available, from sumptuous Dacron, luxurious duck feather or strata reflex foam. Scatter cushions are duck feather as standard with the option of fibre.

Also available as a Scatter back (Valentino).

Florence 3 Seater (shown on facing page)
Wood colour 3 Florentine Silver
Main body GD10702
Scatter cushions shown
2 x small GD10722 ruched
Cord facings and base
Optional
Pair of arm pillows GD10702 corded with key tassels.

Valentino 2.5 Seater
Wood colour 3 Florentine Silver
Main body GD10712
Scatter cushions shown
3 x jumbo GD10702 / GD10712 ruched
2 x large GD10722 self piped
2 x small GD10112 / GD10122 ruched
Cord facings and base
Optional
Pair of arm pillows GD10172 corded with key tassels.

Florence 1.5 Seater
Wood colour 3 Florentine Silver
Main body GD10702
Scatter cushions shown
2 x small GD10722 ruched
Cord facings and base

Wilsthorpe Road, Long Eaton, NG10 3JW, Nottinghamshire 0115 946 4070 www.gascoignedesigns.co.uk