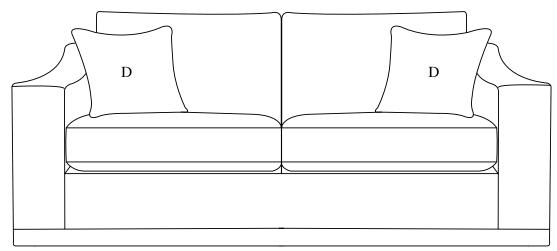

## 5th Avenue 2.5 seater

Drawing for illustration purposes only

Customer O/number Sales person Contact number e-mail address

As floor model Mark fabric with \* to request samples Mark cord with \* to request cord samples

|                  | Fabric | piped | Contrast piped | cord | Ruche | Tassel Fringe |
|------------------|--------|-------|----------------|------|-------|---------------|
| Body             |        |       |                |      | N/A   | N/A           |
| Seat cushions    |        |       |                |      | N/A   | N/A           |
| Back cushions ** |        |       |                |      | N/A   | N/A           |
| Scatters         |        |       |                |      |       |               |
| A 1 x Large **   |        |       |                |      |       |               |
| B 2 x Large **   |        |       |                |      |       |               |
| C 2 x Large **   |        |       |                |      |       |               |
| D 2 x Petite     |        |       |                |      |       |               |

Please note scatter back cushions are available \*\* and replace the large formal back cushions. Scatter D Remains.

| Seat Cushion | Pro-Fill Medium | Pro-Fill Firm | Quolofil | Feather | Quolofil + 5% |
|--------------|-----------------|---------------|----------|---------|---------------|
| Interiors    |                 |               |          |         |               |